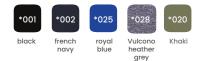

#### **Available colours:**

 $\underbrace{ \text{Care instructions:} } \boxtimes \boxtimes \boxtimes \boxtimes \boxtimes \boxtimes \boxtimes \boxtimes$ 