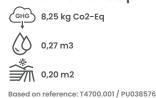

| 62   | 64 | 66   | 68 | 70   | 72   |  |
| с              | 53,5                                                                                                                       | 58,5 | 60 | 61,5 | 63 | 64,5 | 64,5 |  |
| A:<br>B:<br>C: | ½ chest (measured 2,5 cm below armhole)<br>HSP length (measured from High Shoulder Point till bottom hem)<br>Sleeve length |      |    |      |    |      |      |  |

\*For unisex styles we recommend women to choose one size smaller than their usual size. \*Size availability varies depending on colour

#### **Packaging information:**

1 pcs/polybag - 10 pcs/box

**Certifications:** 



OEKO TEX<sup>®</sup> STANDARD 100 2303045 Centexbel

## **Environmental footprint:**