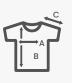

#### Sizing XXS-XXL\*

| Size           | XXS                                                                                                                        | XS   | S  | М    | L  | XL   | XXL  |  |
|----------------|----------------------------------------------------------------------------------------------------------------------------|------|----|------|----|------|------|--|
| А              | 42                                                                                                                         | 47   | 50 | 53   | 56 | 59   | 63   |  |
| в              | 56                                                                                                                         | 62   | 64 | 66   | 68 | 70   | 72   |  |
| с              | 53,5                                                                                                                       | 58,5 | 60 | 61,5 | 63 | 64,5 | 64,5 |  |
| A:<br>B:<br>C: | ½ chest (measured 2,5 cm below armhole)<br>HSP length (measured from High Shoulder Point till bottom hem)<br>Sleeve length |      |    |      |    |      |      |  |